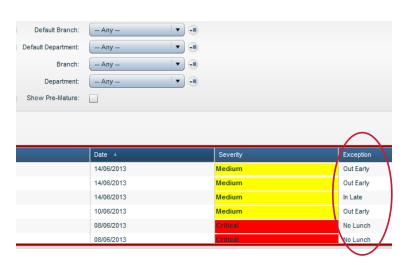

#### **Exception Report**

Whitling, Donald

Whitling, Donald

This attendance report features a variety of exception codes that can be selected by pay period, employee, branch, employee status, etc.

Construction

Construction

- No Lunch/Missing Break
- Unscheduled Absence
- Not Scheduled
- In Late/Out Early
- Over/Under Daily Scheduled Time
- Timecard Not Verified