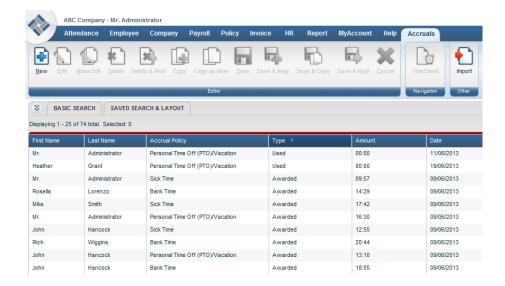

#### Accrual Bank

See when employees were either awarded or used their accrued time off.