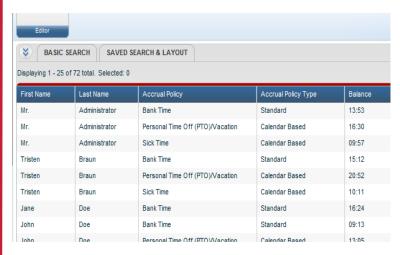

#### **Accrual Status**

Check status of Accrual Balances for all your employees. This report shows at a glance how many hours each employee has remaining for all accrual policies that you have added.