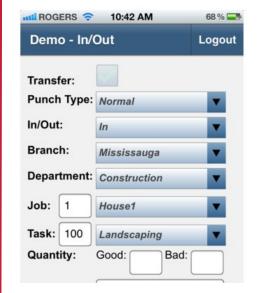

#### Mobile App

iPhone/ Android App allows you to manage Time & Attendance on the go. Punches contain a GPS Location and Google Map Integration.