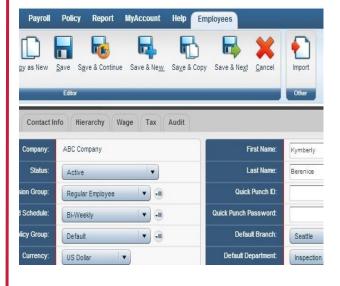

#### **Instant Access**

Administrative online access allows management of schedule deviations and tardiness instantly with up to the minute employee reports. Keep track of potential overtime with the Over Weekly (or Daily) Time exception codes.